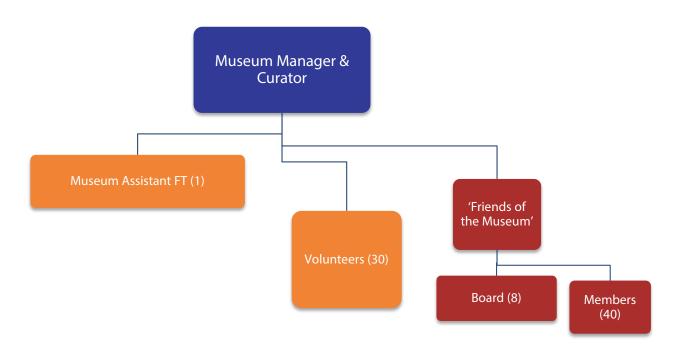

nnovative exhibits,
  - programs,
  - archival services and resources,
  - to ensure heritage and culture are highly represented in Penticton's identity and community character



### Museum functions performed

- Plan, design and install interpretive and graphic components in the museum's Permanent Gallery on the history of Penticton.
- Install temporary exhibits in the Atkinson Gallery to showcase contemporary and historical subjects related to local heritage and culture.
- Offer programs, projects and events to promote heritage and culture in the community.
- Ensure the proper long term curatorial management of the City's artifact, archive and heritage collection.







**Temporary & Permanent Exhibits** 





**Public Lectures** 



Collections restoration



### Museum Organization





### Museum department goals

- Develop new five-year strategic plan
  - 2015 2019
- Revisioning of permanent gallery
- Co-ordinate Steam Fest 2015
  - Year 2 of Annual Heritage Festival
  - KVR 100<sup>th</sup> Anniversary Celebration



### Museum operating budget proposal

Net Surplus/(Subsidy):

| <ul> <li>2013 actual</li> </ul> | \$ (211,131)   |
|---------------------------------|----------------|
| ZUIJ actual                     | 7 (Z 1 1,1 J 1 |

- 2014 budget \$ (200,849)
- 2014 projection \$ (192,427)
- 2015 proposed budget \$ (185,206)



### Museum operating budget proposal

| Description             | 2013<br>actual | 2014<br>budget | 2014<br>projection | 2015<br>budget |
|-------------------------|----------------|----------------|--------------------|----------------|
|